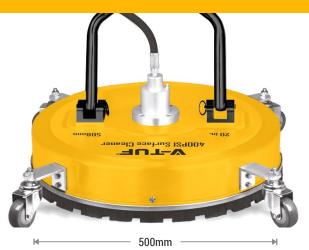

# H1.006 SURFACE CLEANER 19" 500mm Heavy Duty Spinning - with Poly Deck & Advanced V-Spin Technology

### WHY BUY?

V-TUF H1.006 SURFACE CLEANER IS DESIGNED FOR FAST, PRECISE & OPERATOR FRIENDLY CLEANING.

480MM (19") V-TUF H1.006 HEAVY DUTY IMPACT RESISTANT SURFACE CLEANER / FLOOR CLEANER WITH 4X CASTORS; WITH THE NEW IMPROVED V-SPIN HIGH SPEED SWIVEL & TWIN JET 'DEEP CLEAN' SPINDLE, FOR AN IMPRESSIVE, FAST, SPLASH FREE AND SAFE CLEANING OPERATION. THE H1.006 IS COMPATIBLE WITH ANY COMMON HOT OR COLD INDUSTRIAL PRESSURE WASHER.

#### **SPECIFICATION**

| MAX PRESSURE       | 275 BAR [4000psi] |
|--------------------|-------------------|
| TRIGGER CONNECTION | 3/8 BSP FEMALE    |
| MAX FLOW RATE      | 40L/MIN           |
| MAX TEMP           | 150°C             |
| WEIGHT             | 8kg               |
| NOZZLE CONNECTION  | 1/4 BSP FEMALE    |
| HOOD DIAMETER      | 19" [480mm]       |

#### **FEATURES**

- V-SPIN HIGH SPEED SWIVEL TECHNOLOGY
- 19" 480MM WIDE CLEANING DECK
- 4000 PSI / 275 BAR MAX PRESSURE
- 40 L/MIN MAX FLOW
- 150°C MAX TEMPERATURE
- COMPATIBLE WITH THE V-TUF DURAKLIX MSQ QUICK-RELEASE COUPLING CLEANING SYSTEM
- RIGID POLY-DECK SKIRT EFFECTIVE CLEANING CONTAINING ALL DIRT
- 4 X HEAVY DUTY EASY GLIDE CASTOR WHEELS
- SEE DESCRIPTION BELOW FOR SERVICE PARTS.