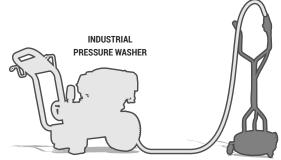

### WHY BUY?

V-TUF H1.006 SURFACE CLEANER IS DESIGNED FOR FAST, PRECISE & OPERATOR FRIENDLY CLEANING.

480MM (19") V-TUF H1.006 HEAVY DUTY IMPACT RESISTANT SURFACE CLEANER / FLOOR CLEANER WITH 4X CASTORS; WITH THE NEW IMPROVED V-SPIN HIGH SPEED SWIVEL & TWIN JET 'DEEP CLEAN' SPINDLE, FOR AN IMPRESSIVE, FAST, SPLASH FREE AND SAFE CLEANING OPERATION. THE H1.006 IS COMPATIBLE WITH ANY COMMON HOT OR COLD INDUSTRIAL PRESSURE WASHER.