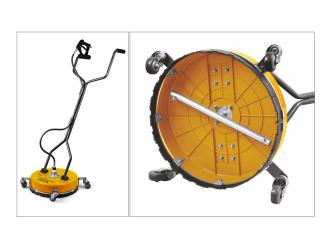

## ERGONOMIC DESIGN SMOOTHER OPERATION

#### **FEATURES**

- V-SPIN HIGH SPEED SWIVEL TECHNOLOGY
- 19" 480MM WIDE CLEANING DECK
- 4000 PSI / 275 BAR MAX PRESSURE
- 40 L/MIN MAX FLOW
- 150°C MAX TEMPERATURE
- COMPATIBLE WITH THE V-TUF DURAKLIX MSQ QUICK-RELEASE COUPLING CLEANING SYSTEM
- RIGID POLY-DECK SKIRT EFFECTIVE CLEANING CONTAINING ALL DIRT
- 4 X HEAVY DUTY EASY GLIDE CASTOR WHEELS
- SEE DESCRIPTION BELOW FOR SERVICE PARTS.